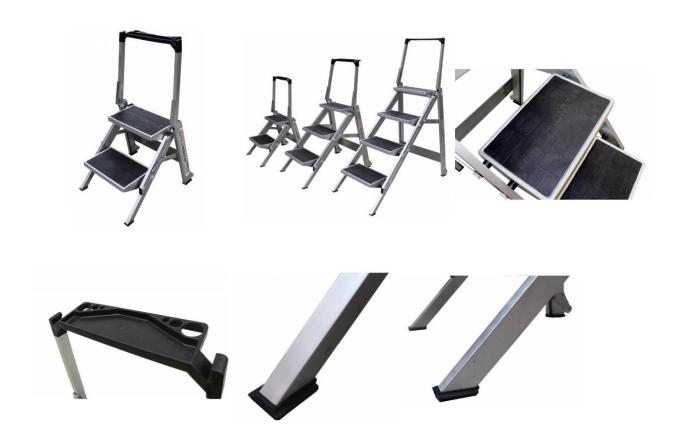

## **Description**

- 150kg Load Rating
- Lightweight, Maneuverable and easy to use
- Rear Roller Castors for ease of movement
- Heavy duty tread for added safety on all steps
- Strong Safety Bracket including recess for storing tools and bucket hooks
- Light, strong, aluminum construction