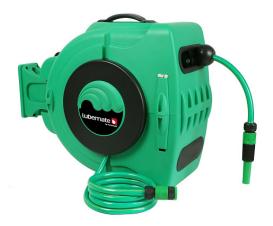

DOMESTIC WATER REEL 12MM X 25M L-PDW1225

## **TECHNICAL SPECIFICATIONS**

- Domestic garden 12.5mm x 25m retractable hose reel
- Postive hose latch- locks yours hose at any length
- Easy to carry- A convenient handle makes the reel easilt portable
- Built-in hose layering mechanism hose rewinds safely with no bunching or kinks
- 180° Swivel bracket- the hose follows your direction as you move around
- UV stablised hose and case the hose is ready for Australia's toughest environmental conditions
- Ready to go- The hose reel comes complete with a 12.5mm x 25m hose assembly and 12.5mm x 2m feeder hose including tap fittings, spray nozzle and mounting bracket.
- Working pressure -87psi (6bar)