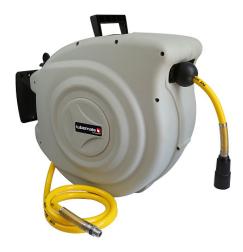

## **HOSE REELS**

HOSE REEL AIR & WATER 12.5MM X 20M L-PAW1220 HOSE REEL AIR & WATER 10MM X 30M

L-PAW1030

## **TECHNICAL SPECIFICATIONS**

- L-PAW1220: Air/Water 12.5MM x 20M retractable hose reel
- L-PAW1030: Air/Water 10MM x 30M retractable hose reel
- Postive hose latch- locks yours hose at any length
- Easy to carry- A convenient handle makes the reel easilt portable
- Built-in hose layering mechanism hose rewinds safely with no bunching or kinks
- 180° Swivel bracket- the hose follows your direction as you move around
- UV stablised hose and case the hose is ready for Australia's toughest environmental conditions
- Ready to go- the hose reel comes complete with a 2m feeder hose, fittings and mounting bracket
- Working pressure 174psi (12bar)