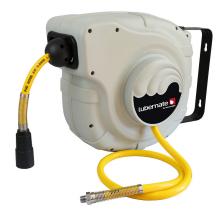

HOSE REEL AIR & WATER 10MM X 14M L-PAW1014

## **TECHNICAL SPECIFICATIONS**

- Air/Water 10MM x 14M retractable hose reel
- Postive hose latch- locks yours hose at any length
- Built-in hose layering mechanism hose rewinds safely with no bunching or kinks
- 180° Swivel bracket The hose follows your direction as you move
- UV Stabilised hose and case The hose is ready for Australia's toughest environmental conditions.