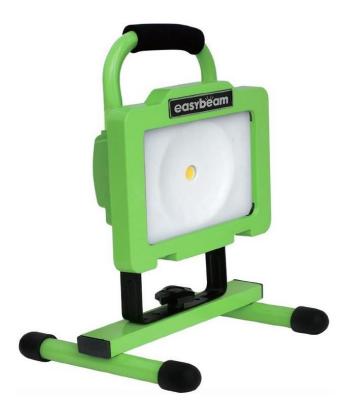

## Single Head LED Rechargeable Work Light – Code L800SR

Introducing the single head LED rechargeable work light that is portable, light and cool to touch.

- 2 Hours run on full charge.
- IP rating 65
- Dust tight.
- Sealed against jetting water.
- Rugged die-cast aluminium housing.
- Durable polyester powder-coat finish.
- 800 Lumens / white reflector / neutral white colour temperature.
- Head can be adjusted quickly and without tools.
- Citizen LEDs rated 50,000 hours.
- 10W power consumption.
- 30 x longer lifetime \*(vs. Halogen life-1500 hour).
- 90% lower energy consumption \*(vs. Equivalent 100W halogen light).
- Rechargeable lithium battery 2pcs/package 2200mAH.
- 100-240V adaptor with DC jack.