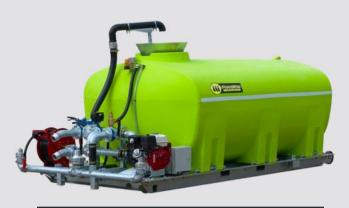

#### **OPTIONAL EXTRAS:**

3" Electric Water Cannon with In-Cab Joy Stick Control

Signage Storage Provision, Traffic Cone Holder & Tool Box

Left and Right Front Spray Frog Nozzles

Gravity or Pressurised Dribble Bar