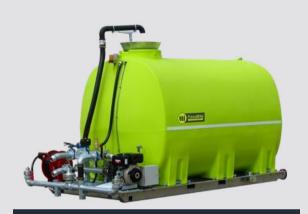

# Cascade™

8,000 Litres

4x2 Water Truck

#### The ultimate compact water truck.

Popular with landscapers due to saving watering time by being more accurate, and easy to operate. Perfect for smaller civil projects, where large water trucks are not required.

Purpose Built, Hot Dip Gal **Chassis-Mount Frame** 

LiquidLocker™ Baffles

2x LED Rear Facing Work Lights & Flashing LED Beacon

3" Hydraulically Driven Pump with variable speed dial

User-friendly, Hot-dipped **Galvanised Pipework** 

3" Hydrant Fill System, Overhead Funnel. Pump Suction Fill

Under Body Hose Storage for Easy Access

3 Rear Spray Heads (Centre, Left, Right)

**Gravity** and Pressurised Dribble Bar