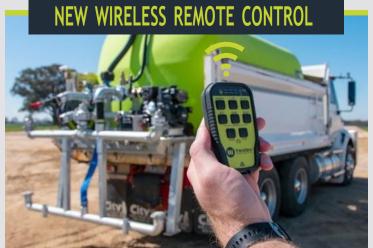

#### **KEY FEATURES**

Handheld Wireless Remote Control

Heavy-Duty, Fully Baffled Poly Tank

1600L/min Self Priming Pump

Heavy duty Galvanised Skid Frame

20m Spring Retractable Hose Reel

Ergonomic Pipework Manifold