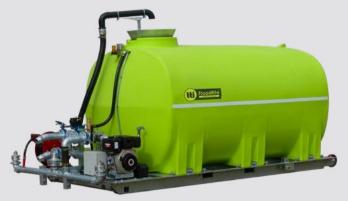

# Cascade™

8,000 Litres

4x2 Water Truck

#### The ultimate compact water truck.

Popular with landscapers due to saving watering time by being more accurate, and easy to operate. Perfect for smaller civil projects, where large water trucks are not required.

Purpose Built, Hot Dip Gal **Chassis-Mount Frame** 

LiquidLocker™ Baffles

2x LED Rear Facing Work Lights & Flashing LED Beacon

3" Hydraulically Driven Pump with variable speed dial

User-friendly, Hot-dipped **Galvanised Pipework** 

3" Hydrant Fill System, Overhead Funnel. Pump Suction Fill

Under Body Hose Storage for Easy Access

3 Rear Spray Heads (Centre, Left, Right)

**Gravity** and Pressurised Dribble Bar