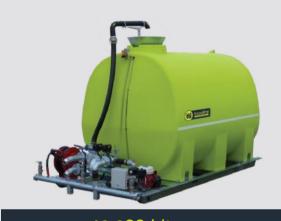

# Cascade™

8,000 Litres

4x2 Water Truck

#### The ultimate compact water truck.

Popular with landscapers due to saving watering time by being more accurate, and easy to operate. Perfect for smaller civil projects, where large water trucks are not required.

Purpose Built, Hot Dip Gal **Chassis-Mount Frame** 

LiquidLocker™ Baffles

2x LED Rear Facing Work Lights & Flashing LED Beacon

3" Hydraulically Driven Pump with variable speed dial

User-friendly, Hot-dipped **Galvanised Pipework** 

3" Hydrant Fill System, Overhead Funnel. Pump Suction Fill

Under Body Hose Storage for Easy Access

3 Rear Spray Heads (Centre, Left, Right)

**Gravity** and Pressurised Dribble Bar