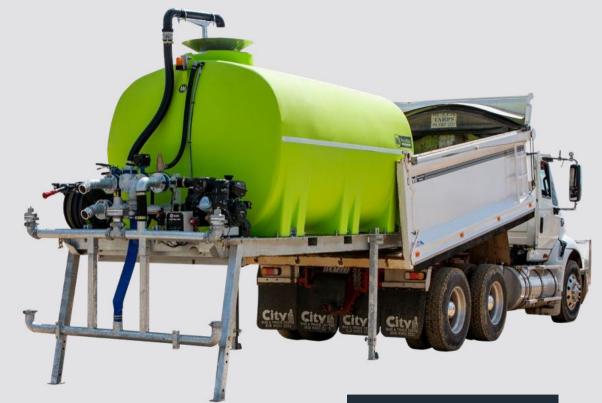

FloodRite™slip on water carts are proven as the contractors, councils and hire companies #1 choice of water cart.

It is truly the professional's choice for the application of water as part of road construction, dust suppression & any other application for getting water where you need it!

The FloodRite™ slip on water cart can be mounted in the back of tipper trucks using our loading leg system, or forklifted onto a tray truck or trailer.

**DUST SUPPRESSION** 

**ROAD CONSTRUCTION** 

#### **KEY FEATURES**

Handheld Wireless Remote Control

Heavy-Duty, Fully Baffled Poly Tank

1600L/min Self Priming Pump

Heavy duty Galvanised Skid Frame

20m Spring Retractable Hose Reel

Ergonomic Pipework Manifold

Standpipe, Hydrant & Suction Fill Capabilities

3" Rear Adjustable Spray Heads

\*GST included | Freight Rates Apply Trans Tank® International | Product Catalogue 2023 145