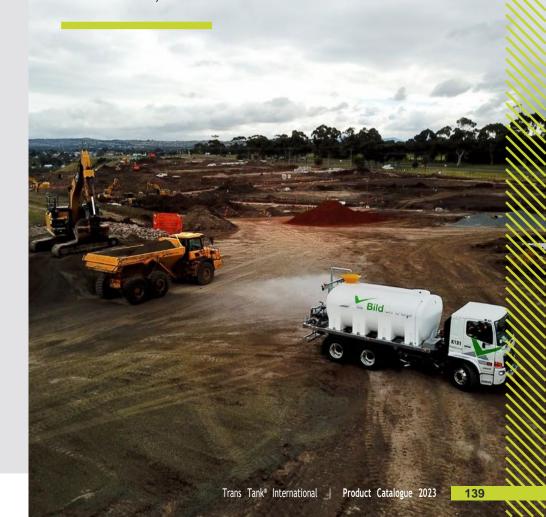

FloodRite™slip on water carts are proven as the contractors, councils and hire companies #1 choice of water cart.

It is truly the professional's choice for the application of water as part of road construction, dust suppression & any other application for getting water where you need it!

The FloodRite™ slip on water cart can be mounted in the back of tipper trucks using our loading leg system, or forklifted onto a tray truck or trailer.

**DUST SUPPRESSION** 

**ROAD CONSTRUCTION** 