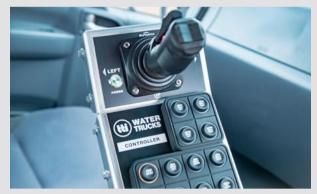

#### **OPTIONAL EXTRAS:**

3" Electric Water Cannon with In-Cab Joy Stick Control

Signage Storage Provision, Traffic Cone Holder & Tool Box

Left and Right Front Spray Frog Nozzles

Gravity or Pressurised Dribble Bar