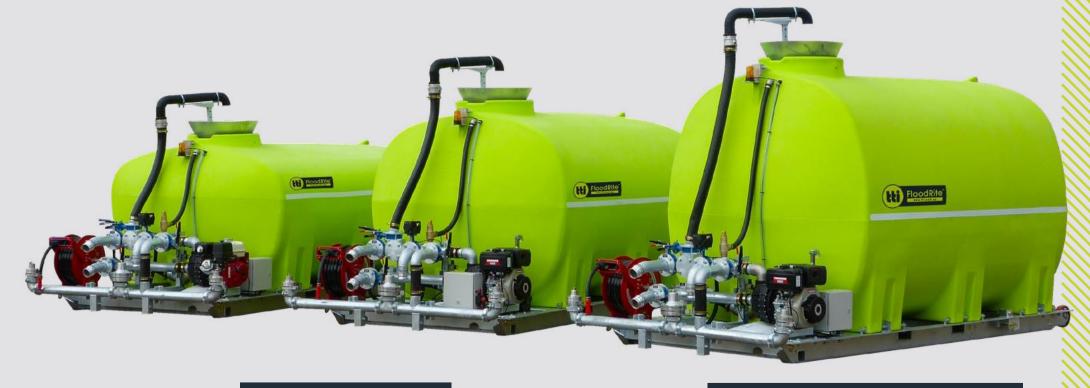

FloodRite™slip on water carts are proven as the contractors, councils and hire companies #1 choice of water cart.

It is truly the professional's choice for the application of water as part of road construction, dust suppression & any other application for getting water where you need it!

The FloodRite™ slip on water cart can be mounted in the back of tipper trucks using our loading leg system, or forklifted onto a tray truck or trailer.

**DUST SUPPRESSION** 

**ROAD CONSTRUCTION** 

#### **KEY FEATURES**

Handheld Wireless Remote Control

Heavy-Duty, Fully Baffled Poly Tank

1600L/min Self Priming Pump

Heavy duty Galvanised Skid Frame

20m Spring Retractable Hose Reel

Ergonomic Pipework Manifold

Standpipe, Hydrant & Suction Fill Capabilities

3" Rear Adjustable Spray Heads

\*GST included | Freight Rates Apply Trans Tank® International | Product Catalogue 2023 145