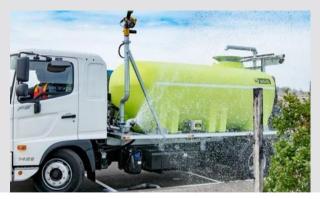

FloodRite™slip on water carts are proven as the contractors, councils and hire companies #1 choice of water cart.

It is truly the professional's choice for the application of water as part of road construction, dust suppression & any other application for getting water where you need it!

The FloodRite™ slip on water cart can be mounted in the back of tipper trucks using our loading leg system, or forklifted onto a tray truck or trailer.

**DUST SUPPRESSION** 

**ROAD CONSTRUCTION** 

#### **KEY FEATURES**

Handheld Wireless Remote Control

Heavy-Duty, Fully Baffled Poly Tank

1600L/min Self Priming Pump

Heavy duty Galvanised Skid Frame

20m Spring Retractable Hose Reel

Ergonomic Pipework Manifold

Standpipe, Hydrant & Suction Fill Capabilities

3" Rear Adjustable Spray Heads

\*GST included | Freight Rates Apply Trans Tank® International | Product Catalogue 2023 145