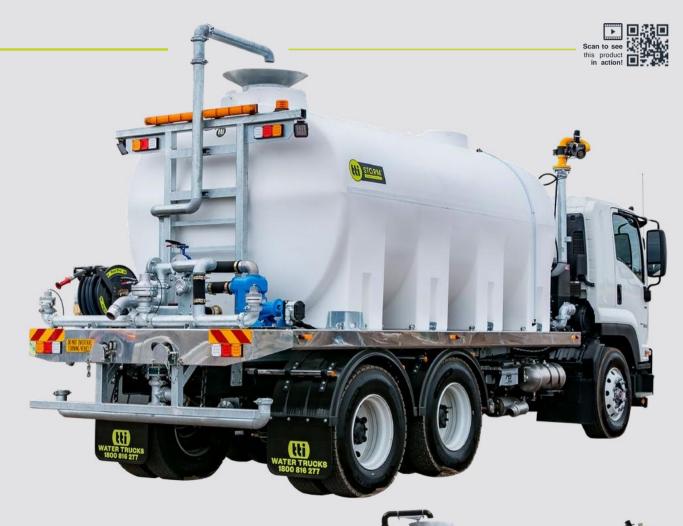

# Cascade™

8,000 Litres

4x2 Water Truck

#### The ultimate compact water truck.

Popular with landscapers due to saving watering time by being more accurate, and easy to operate. Perfect for smaller civil projects, where large water trucks are not required.

#### STANDARD INCLUSIONS:

#### **OPTIONAL EXTRAS:**

3" Electric Water Cannon with In-Cab Joy Stick Control

Signage Storage Provision, Traffic Cone Holder & Tool Box

Left and Right Front Spray Frog Nozzles

Gravity or Pressurised Dribble Bar