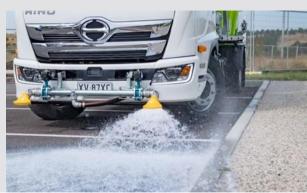

# Cascade™

8,000 Litres

4x2 Water Truck

#### The ultimate compact water truck.

Popular with landscapers due to saving watering time by being more accurate, and easy to operate. Perfect for smaller civil projects, where large water trucks are not required.

3" Hydrant Fill System, Overhead Funnel. Pump Suction Fill

Under Body Hose Storage for Easy Access

3 Rear Spray Heads (Centre, Left, Right)

**Gravity** and Pressurised Dribble Bar

#### **OPTIONAL EXTRAS:**

3" Electric Water Cannon with In-Cab Joy Stick Control

Batter Spray Heads mounted between the tank and the cab

Left and Right Front Spray Frog Nozzles

Gravity Drop Bar -Apply an Even Fan of Water Under Gravity