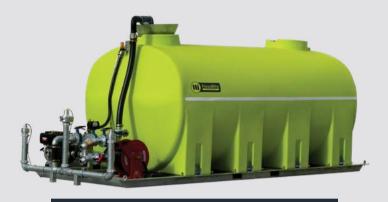

# Cascade™

8,000 Litres

4x2 Water Truck

#### The ultimate compact water truck.

Popular with landscapers due to saving watering time by being more accurate, and easy to operate. Perfect for smaller civil projects, where large water trucks are not required.

#### STANDARD INCLUSIONS:

Purpose Built, Hot Dip Gal **Chassis-Mount Frame** 

LiquidLocker™ Baffles

2x LED Rear Facing Work Lights & Flashing LED Beacon

3" Hydraulically Driven Pump with variable speed dial

User-friendly, Hot-dipped **Galvanised Pipework** 

3" Hydrant Fill System, Overhead Funnel. Pump Suction Fill

Under Body Hose Storage for Easy Access

3 Rear Spray Heads (Centre, Left, Right)

**Gravity** and Pressurised Dribble Bar