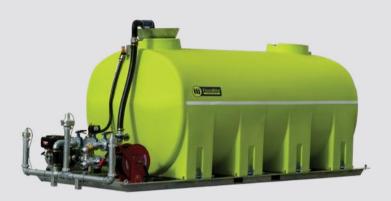

# Cascade™

8,000 Litres

4x2 Water Truck

#### The ultimate compact water truck.

Popular with landscapers due to saving watering time by being more accurate, and easy to operate. Perfect for smaller civil projects, where large water trucks are not required.

#### STANDARD INCLUSIONS:

Purpose Built, Hot Dip Gal **Chassis-Mount Frame** 

LiquidLocker™ Baffles

2x LED Rear Facing Work Lights & Flashing LED Beacon

3" Hydraulically Driven Pump with variable speed dial

User-friendly, Hot-dipped **Galvanised Pipework** 

3" Hydrant Fill System, Overhead Funnel. Pump Suction Fill

Under Body Hose Storage for Easy Access

3 Rear Spray Heads (Centre, Left, Right)

**Gravity** and Pressurised Dribble Bar