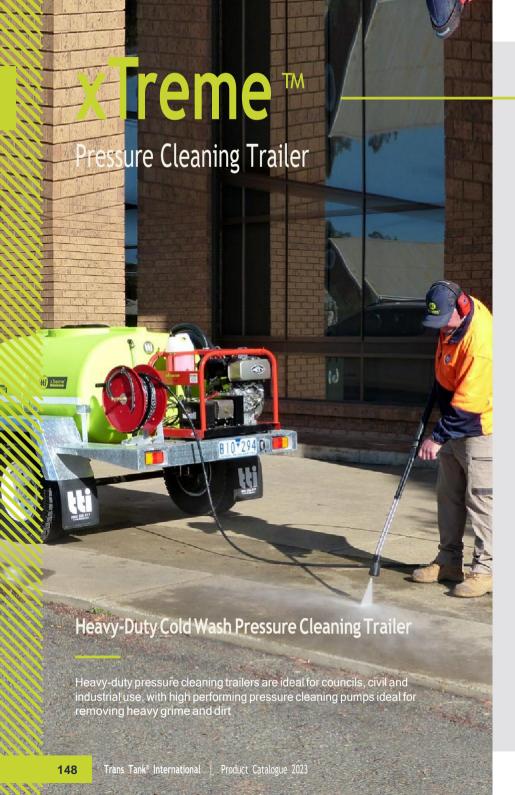

#### **OPTIONS**

147

\*GST included | Freight Rates Apply

Trans Tank® International | Product Catalogue 2023

Heavy-Duty Poly Tank Australian Made, Tough, Lightweight and Rust-Free Polyethylene Cartage Tank with 20-Year Warranty

Pressure Cleaning Kit Choice of Honda petrol or Kubota diesel engines with Spitwater pressure cleaner pumps (3650psi)

Heavy-Duty Chassis A well balanced, easy towing, fully hot dipped galvanised chassis is engineer approved, for years of hard work

20m Hose Reel Convenient 20m hose reel with heavy duty braid hose & quality spray wand

LiquidLocker™ Baffles
Fitted for safety and stability,
LiquidLocker™ baffles are
included in every xTreme™ Trailer

High Pressure Pump High performing pumps rated to 3150-3650psi pumps get the job done with ease!

Heavy-Duty Poly Tank Australian Made, Tough, Lightweight and Rust-Free Polyethylene Cartage Tank with 20-Year Warranty

15" Sunraysia Landcruiser wheels makes for smooth towing even in the toughest terrain