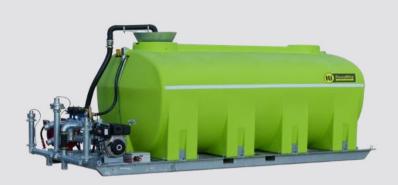

# Cascade™

8,000 Litres

4x2 Water Truck

#### The ultimate compact water truck.

Popular with landscapers due to saving watering time by being more accurate, and easy to operate. Perfect for smaller civil projects, where large water trucks are not required.

Purpose Built, Hot Dip Gal **Chassis-Mount Frame** 

LiquidLocker™ Baffles

2x LED Rear Facing Work Lights & Flashing LED Beacon

3" Hydraulically Driven Pump with variable speed dial

User-friendly, Hot-dipped **Galvanised Pipework** 

3" Hydrant Fill System, Overhead Funnel. Pump Suction Fill

Under Body Hose Storage for Easy Access

3 Rear Spray Heads (Centre, Left, Right)

**Gravity** and Pressurised Dribble Bar