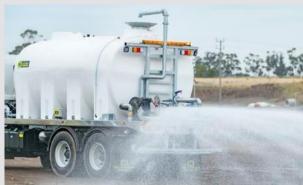

3" Hydrant Fill System, Overhead Funnel. Pump Suction Fill

Under Body Hose Storage for Easy Access

3 Rear Spray Heads (Centre, Left, Right)

**Gravity** and Pressurised Dribble Bar