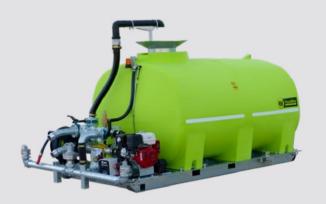

Purpose Built, Hot Dip Gal **Chassis-Mount Frame** 

LiquidLocker™ Baffles

2x LED Rear Facing Work Lights & Flashing LED Beacon

3" Hydraulically Driven Pump with variable speed dial

User-friendly, Hot-dipped **Galvanised Pipework** 

3" Hydrant Fill System, Overhead Funnel. Pump Suction Fill

Under Body Hose Storage for Easy Access

3 Rear Spray Heads (Centre, Left, Right)

**Gravity** and Pressurised Dribble Bar