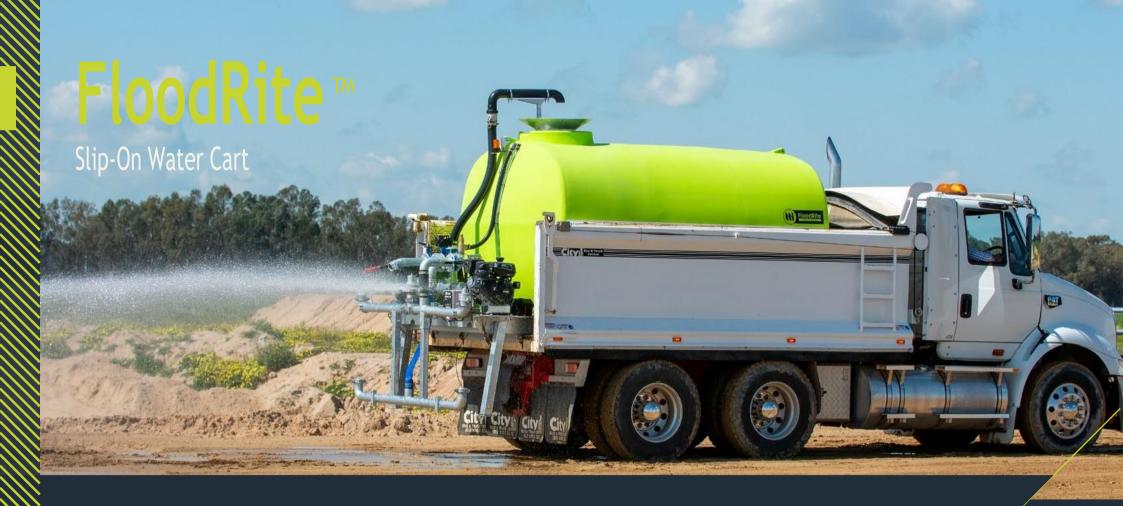

FloodRite™slip on water carts are proven as the contractors, councils and hire companies #1 choice of water cart.

It is truly the professional's choice for the application of water as part of road construction, dust suppression & any other application for getting water where you need it!

The FloodRite™ slip on water cart can be mounted in the back of tipper trucks using our loading leg system, or forklifted onto a tray truck or trailer.

**DUST SUPPRESSION** 

**ROAD CONSTRUCTION** 

#### **KEY FEATURES**

Handheld Wireless Remote Control

Heavy-Duty, Fully Baffled Poly Tank

1600L/min Self Priming Pump

Heavy duty Galvanised Skid Frame

20m Spring Retractable Hose Reel

Ergonomic Pipework Manifold

Standpipe, Hydrant & Suction Fill Capabilities

3" Rear Adjustable Spray Heads

\*GST included | Freight Rates Apply Trans Tank® International | Product Catalogue 2023 145