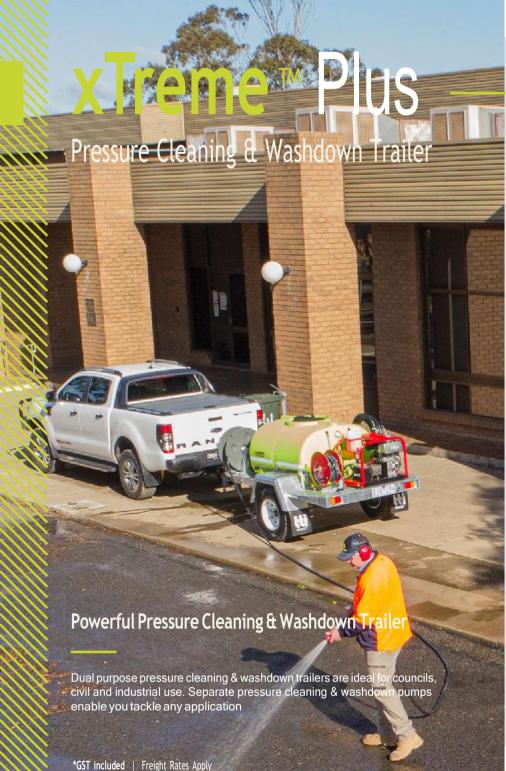

Pressure Cleaning Kit Choice of Honda petrol or Kubota diesel engines with Spitwater pressure cleaner pumps (3650psi)

Heavy-Duty Chassis A well balanced, easy towing, fully hot dipped galvanised chassis is engineer approved, for years of hard work

20m Hose Reel Convenient 20m hose reel with heavy duty braid hose & quality spray wand

LiquidLocker™ Baffles
Fitted for safety and stability,
LiquidLocker™ baffles are
included in every xTreme™ Trailer

High Pressure Pump High performing pumps rated to 3150-3650psi pumps get the job done with ease!

Heavy-Duty Poly Tank Australian Made, Tough, Lightweight and Rust-Free Polyethylene Cartage Tank with 20-Year Warranty

Washdown Pump Kit Choice of Honda petrol or Yanmar diesel engines with Davey pump for washdown; 36m x 19mm hose and reel

Heavy-Duty Chassis A well balanced, easy towing, fully hot dipped galvanised chassis is engineer approved, for years of hard work

Pressure Cleaning Kit Choice of Honda petrol or Kubota diesel engines with Spitwater pressure cleaner pumps (3650psi)

LiquidLocker™ Baffles Fitted for safety and stability, LiquidLocker<sup>™</sup> baffles are included in every xTreme™ Trailer