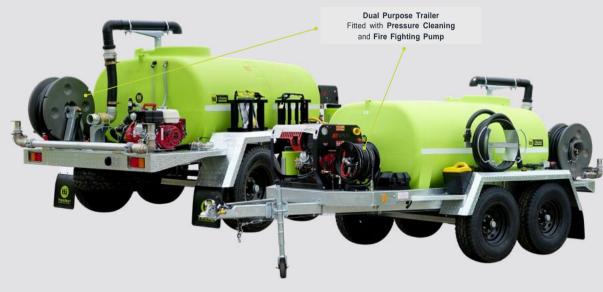

Pressure Cleaning Kit Choice of Honda petrol or Kubota diesel engines with Spitwater pressure cleaner pumps (3650psi)

Heavy-Duty Chassis A well balanced, easy towing, fully hot dipped galvanised chassis is engineer approved, for years of hard work

20m Hose Reel Convenient 20m hose reel with heavy duty braid hose & quality spray wand

LiquidLocker™ Baffles
Fitted for safety and stability,
LiquidLocker™ baffles are
included in every xTreme™ Trailer

High Pressure Pump High performing pumps rated to 3150-3650psi pumps get the job done with ease!

Heavy-Duty Poly Tank Australian Made, Tough, Lightweight and Rust-Free Polyethylene Cartage Tank with 20-Year Warranty

Washdown Pump Kit Choice of Honda petrol or Yanmar diesel engines with Davey pump for washdown; 36m x 19mm hose and reel

Heavy-Duty Chassis A well balanced, easy towing, fully hot dipped galvanised chassis is engineer approved, for years of hard work

Pressure Cleaning Kit Choice of Honda petrol or Kubota diesel engines with Spitwater pressure cleaner pumps (3650psi)

LiquidLocker™ Baffles Fitted for safety and stability, LiquidLocker<sup>™</sup> baffles are included in every xTreme™ Trailer