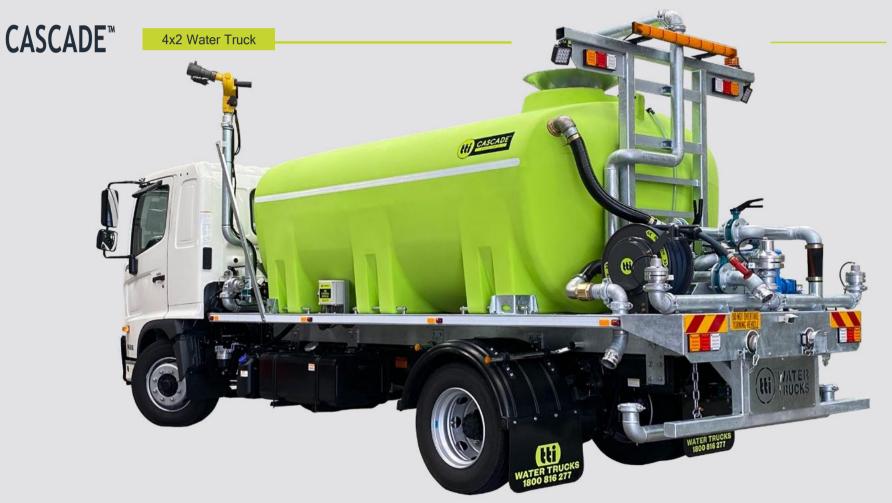

# Cascade™

8,000 Litres

4x2 Water Truck

#### The ultimate compact water truck.

Popular with landscapers due to saving watering time by being more accurate, and easy to operate. Perfect for smaller civil projects, where large water trucks are not required.