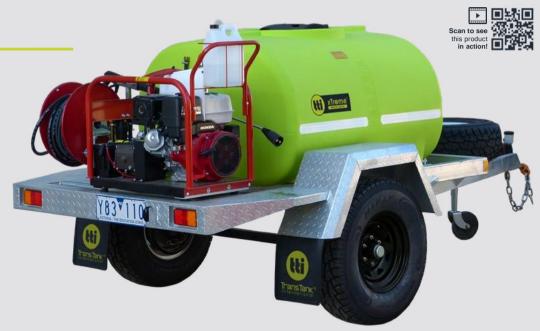

#### **OPTIONS**

147

\*GST included | Freight Rates Apply

Trans Tank® International | Product Catalogue 2023

Heavy-Duty Poly Tank Australian Made, Tough, Lightweight and Rust-Free Polyethylene Cartage Tank with 20-Year Warranty

Pressure Cleaning Kit Choice of Honda petrol or Kubota diesel engines with Spitwater pressure cleaner pumps (3650psi)

Heavy-Duty Chassis A well balanced, easy towing, fully hot dipped galvanised chassis is engineer approved, for years of hard work

20m Hose Reel Convenient 20m hose reel with heavy duty braid hose & quality spray wand

LiquidLocker™ Baffles
Fitted for safety and stability,
LiquidLocker™ baffles are
included in every xTreme™ Trailer

High Pressure Pump High performing pumps rated to 3150-3650psi pumps get the job done with ease!

Heavy-Duty Poly Tank Australian Made, Tough, Lightweight and Rust-Free Polyethylene Cartage Tank with 20-Year Warranty

15" Sunraysia Landcruiser wheels makes for smooth towing even in the toughest terrain