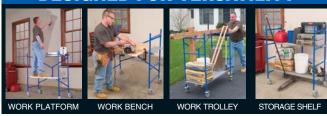

# CARS-60AZMODEL

**225**KQ WORKING LOAD LIMIT (W.L.L.)

STYLE: Aluminium Compact Scaffold

Large platform (1.49 x 0.56 m) for working safely at heights

Model CARS-60AZ

- Strong, lightweight aluminium scaffold.
- Maximum platform height: 1.5 m
- Maximum reach height: 3.5 m
- Install guard rail (CARG-60AZ) for extra safety whilst working at 1.5 metres.