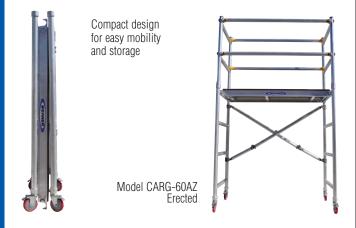

# CARS-60AZMODEL

**225**KQ WORKING LOAD LIMIT (W.L.L.)

STYLE: Aluminium Compact Scaffold

Large platform (1.49 x 0.56 m) for working safely at heights

Model CARS-60AZ

- Strong, lightweight aluminium scaffold.
- Maximum platform height: 1.5 m
- Maximum reach height: 3.5 m
- Install guard rail (CARG-60AZ) for extra safety whilst working at 1.5 metres.