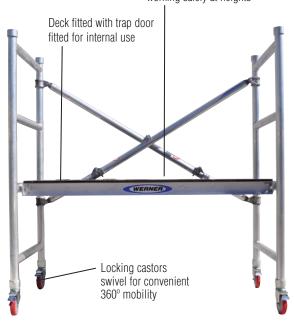

# CARS-60AZMODEL

**225**KQ WORKING LOAD LIMIT (W.L.L.)

STYLE: Aluminium Compact Scaffold

Large platform (1.49 x 0.56 m) for working safely at heights

Model CARS-60AZ

- Strong, lightweight aluminium scaffold.
- Maximum platform height: 1.5 m
- Maximum reach height: 3.5 m
- Install guard rail (CARG-60AZ) for extra safety whilst working at 1.5 metres.

## ACCESSORIES (AVAILABLE SEPARATELY)

| Model     | Description     | Approx. | Approx. | Approx. | Approx.      |
|-----------|-----------------|---------|---------|---------|--------------|
| No.       |                 | Width   | Length  | Height  | Shipping Wt. |
| CARG-60AZ | Guard Rail Pack | 0.76 m  | 1.63 m  | 1.00 m  | 14.5 kg      |