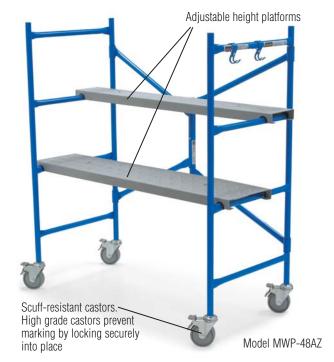

# MWP-48AZMODEL

**225**Kg WORKING LOAD LIMIT\*

STYLE: Steel Mobile Adjustable Work Platform

#### DESIGNED FOR VERSATILITY

Multi-use S-Hooks make transportation easy and are ToolLasso® ready

Extra wide 25 cm plank for secure standing and comfort

\*112.5 kg per plank (225 kg combined)

### **PLANK DIMENSIONS**

|              | Length | Width   |
|--------------|--------|---------|
| Narrow Plank | 1.09 m | 15 cm   |
| Wide Plank   | 1.09 m | 25.4 cm |