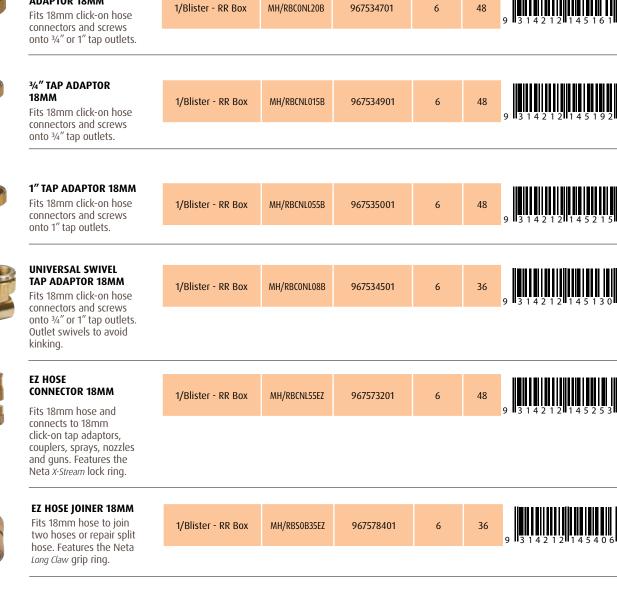

### Brass Click-On Hose Fittings 18mm

#### **UNIVERSAL TAP ADAPTOR 18MM** Fits 18mm click-on hose

CTN QT

|                                                                         |                    |              |           |   | ,  |                     |
|-------------------------------------------------------------------------|--------------------|--------------|-----------|---|----|---------------------|
| 2 END COUPLER 18MM<br>Allows two hoses to be<br>joined by 18mm click-on | 1/Blister - RR Box | MH/RBCNL035B | 967572801 | 6 | 48 | 9 3 1 4 2 1 2 1 4 5 |
| connectors.                                                             |                    |              |           |   |    |                     |

#### 3/4" SPRAY ADAPTOR 18MM

Screws into sprinklers, sprays or guns making them suitable for 18mm click-on hose connectors.

|  | 1/Blister - RR Box | MH/RBCONL85B | 967391801 | 6 | 48 | 9 3 1 4 2 1 2 1 4 5 1 8 5 |
|--|--------------------|--------------|-----------|---|----|---------------------------|
|--|--------------------|--------------|-----------|---|----|---------------------------|

### Brass Screw-On Hose Fittings 18mm

*Claw* grip ring.

|              |                                                                                                                                           | РАСК ТҮРЕ          | ARTICLE NUMBER | PART NUMBER | ORDER QTY | <b>CTN QTY</b> | BARCODE                                             |
|--------------|-------------------------------------------------------------------------------------------------------------------------------------------|--------------------|----------------|-------------|-----------|----------------|-----------------------------------------------------|
| néta         | 3⁄4″ SCREW TAP<br>ADAPTOR 18MM<br>Fits 18mm hose and<br>screws onto 3⁄4″ tap<br>outlets.                                                  | 1/Blister - RR Box | MH/RBS00B145   | 967536001   | 6         | 48             | 9 3 1 4 2 1 2 1 4 5 3 8                             |
| néta         | <b>1" SCREW TAP<br/>ADAPTOR 18MM</b><br>Fits 18mm hose and<br>screws onto 1" tap outlets.                                                 | 1/Blister - RR Box | MH/RBS000B15   | 967535801   | 6         | 48             | 9 3 1 4 2 1 2 1 4 5 3 3                             |
| nēta         | SCREW HOSE CONNECTOR<br>18MM<br>Fits 18mm hose and<br>connects to 18mm click-on                                                           | 1/Blister - RR Box | MH/RBC00NL55   | 967572601   | 6         | 48             | 9 3 1 4 2 1 2 1 4 5 0 6                             |
| 5            | sprays, nozzles and guns.<br>Features the Neta <i>X-Stream</i><br>lock ring.                                                              |                    |                |             |           |                |                                                     |
| elon<br>neta | SCREW HOSE JOINER<br>18MM<br>Fits 18mm hose to join<br>two hoses or repair split<br>hose. Features the Neta<br><i>X-Stream</i> lock ring. | 1/Blister - RR Box | MH/RBS000B35   | 967578201   | 6         | 48             | 9 3 1 4 2 1 2 1 4 5 3 4                             |
| neto         | 3/4" SPRAY ADAPTOR<br>SCREW 18MM<br>Fits 18mm hose and<br>screws into sprinklers,                                                         | 1/Blister - RR Box | MH/RBS000B95   | 967539701   | 6         | 48             | 9 3 1 4 2 1 2 1 4 5 3                               |
| ass B        | sprays or guns.<br>arbed-Tail Hos                                                                                                         | e Fittings 1       | 18mm           |             |           |                | ید ۲۵۵ می<br>بنان 200 م<br>می الدام ریا             |
| néta         | <b>1" TAP ADAPTOR 18MM<br/>BARB &amp; CLAMP</b><br>Fits 18mm hose. Screws<br>onto 1" tap outlets. Hose                                    | 1/Blister - RR Box | MH/RBB00RB15   | 967533701   | 6         | 48             |                                                     |
|              | clamp is included. Includes<br>hose clamp.                                                                                                |                    |                |             |           |                |                                                     |
| néta         | HOSE CONNECTOR 18MM<br>BARB & CLAMP<br>Fits 18mm hose and connects                                                                        | 1/Blister - RR Box | MH/RBBORNL55   | 967353901   | 6         | 48<br>ç        | 3 1 4 2 1 2 1 4 5 0 4                               |
|              | to tap adaptors, couplers, spra<br>nozzles and guns. Hose clamp<br>included. Includes hose clamp                                          | is                 |                |             |           |                |                                                     |
| ass Cl       | ick-On Hose Fi                                                                                                                            | ttings Set         | 18mm           |             |           |                | 200<br>200<br>200<br>200<br>200<br>200<br>200<br>20 |
| neta         | EZ UNIVERSAL HOSE<br>FITTINGS SET 18MM                                                                                                    | 1/Blister - RR Box | MH/RBNLS56EZ   | 967581801   | 6         | 24             |                                                     |
| •            | Comprises two EZ<br>hose connectors and a<br>universal tap adaptor.<br>Features the Neta Long<br>Claw grip ring.                          |                    |                |             |           |                | 9 <b>U</b> 3 1 4 2 1 2 <b>U</b> 1 4 5 2 3           |