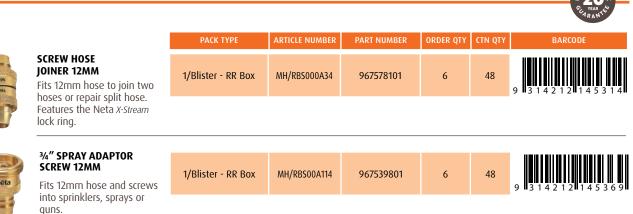

### Brass Screw-On Hose Fittings 18mm

*Claw* grip ring.

|              |                                                                                                                                           | РАСК ТҮРЕ          | ARTICLE NUMBER | PART NUMBER | ORDER QTY | <b>CTN QTY</b> | BARCODE                                             |
|--------------|-------------------------------------------------------------------------------------------------------------------------------------------|--------------------|----------------|-------------|-----------|----------------|-----------------------------------------------------|
| néta         | 3⁄4″ SCREW TAP<br>ADAPTOR 18MM<br>Fits 18mm hose and<br>screws onto 3⁄4″ tap<br>outlets.                                                  | 1/Blister - RR Box | MH/RBS00B145   | 967536001   | 6         | 48             | 9 3 1 4 2 1 2 1 4 5 3 8                             |
| néta         | <b>1" SCREW TAP<br/>ADAPTOR 18MM</b><br>Fits 18mm hose and<br>screws onto 1" tap outlets.                                                 | 1/Blister - RR Box | MH/RBS000B15   | 967535801   | 6         | 48             | 9 3 1 4 2 1 2 1 4 5 3 3                             |
| nēta         | SCREW HOSE CONNECTOR<br>18MM<br>Fits 18mm hose and<br>connects to 18mm click-on                                                           | 1/Blister - RR Box | MH/RBC00NL55   | 967572601   | 6         | 48             | 9 3 1 4 2 1 2 1 4 5 0 6                             |
| 5            | sprays, nozzles and guns.<br>Features the Neta <i>X-Stream</i><br>lock ring.                                                              |                    |                |             |           |                |                                                     |
| elon<br>neta | SCREW HOSE JOINER<br>18MM<br>Fits 18mm hose to join<br>two hoses or repair split<br>hose. Features the Neta<br><i>X-Stream</i> lock ring. | 1/Blister - RR Box | MH/RBS000B35   | 967578201   | 6         | 48             | 9 3 1 4 2 1 2 1 4 5 3 4                             |
| neto         | 3/4" SPRAY ADAPTOR<br>SCREW 18MM<br>Fits 18mm hose and<br>screws into sprinklers,                                                         | 1/Blister - RR Box | MH/RBS000B95   | 967539701   | 6         | 48             | 9 3 1 4 2 1 2 1 4 5 3                               |
| ass B        | sprays or guns.<br>arbed-Tail Hos                                                                                                         | e Fittings 1       | 18mm           |             |           |                | ید ۲۵۵ می<br>بنان 200 م<br>می الدام ریا             |
| néta         | <b>1" TAP ADAPTOR 18MM<br/>BARB &amp; CLAMP</b><br>Fits 18mm hose. Screws<br>onto 1" tap outlets. Hose                                    | 1/Blister - RR Box | MH/RBB00RB15   | 967533701   | 6         | 48             |                                                     |
|              | clamp is included. Includes<br>hose clamp.                                                                                                |                    |                |             |           |                |                                                     |
| néta         | HOSE CONNECTOR 18MM<br>BARB & CLAMP<br>Fits 18mm hose and connects                                                                        | 1/Blister - RR Box | MH/RBBORNL55   | 967353901   | 6         | 48<br>ç        | 3 1 4 2 1 2 1 4 5 0 4                               |
|              | to tap adaptors, couplers, spra<br>nozzles and guns. Hose clamp<br>included. Includes hose clamp                                          | is                 |                |             |           |                |                                                     |
| ass Cl       | ick-On Hose Fi                                                                                                                            | ttings Set         | 18mm           |             |           |                | 200<br>200<br>200<br>200<br>200<br>200<br>200<br>20 |
| neta         | EZ UNIVERSAL HOSE<br>FITTINGS SET 18MM                                                                                                    | 1/Blister - RR Box | MH/RBNLS56EZ   | 967581801   | 6         | 24             |                                                     |
| •            | Comprises two EZ<br>hose connectors and a<br>universal tap adaptor.<br>Features the Neta Long<br>Claw grip ring.                          |                    |                |             |           |                | 9 <b>U</b> 3 1 4 2 1 2 <b>U</b> 1 4 5 2 3           |