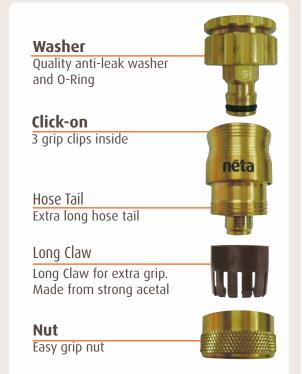

# Neta *Long Claw* Acetal grip ring high pressure anti-leak sealing system

The *Long Claw* is Neta's secret for heavy duty applications. It's separate to the rest of the fitting, allowing it to really dig its claws into the hose to create a connection that won't break or leak.

When combined with a Neta hose it gives the ultimate connection and protection against leaks - all part of our antileak sealing system. The Neta *Long Claw* grip ring is available in both 18mm plastic and brass hose connectors and joiners.

#### The Neta X-Stream Lock Ring

Extreme pressure anti-leak sealing system. It locks into place and is ideal for extreme pressure applications.

### Long Claw Grip Ring Assembly

#### The Neta Multi-Fit Hose Clamp

Adjusts to fit various hose thicknesses to form part of the anti-leak sealing system.