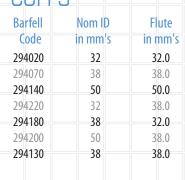

Barfell Nominal Coil Product in mm's Lengths Weight I.D. Code Kg/m in Metres

A flexible pool hose designed for automatic pool cleaners. Comes boxed with one fitted cuff

0.35

241130 38

Colour Blue



9, 12, 15

**AUTOVAC** 



Extra heavy duty pool cleaner designed for professionals. Comes boxed with two cuffs fitted.

241060 38 0.35 8, 9, 11, 13, 15, 20 241175 50 0.74

Colour White



**BARVAC** 



A premium quality pool owners hose. Easy to use, long lasting. Comes boxed with two cuffs fitted.

241030 32 0.23 4.5, 6, 8, 9, 11, 20 241090 38 0.34 8, 9, 11, 13, 15, 20

Colour Blue



**POOLSIDE** 



A lower cost hose available in longer lengths with spigots approximately 1 metre apart throughout the hose.

242022 38 0.23 25,50

Colour White





## **VACUUM HOSE**

**CUFFS** 



Colour White

Elbow 90°

## **VACUUM HOSE JOINERS**

Nom ID Barfell Flute in mm's Code in mm's 294030 32 32mm 294080 38 38mm 294150 50 50mm 294040 32 38mm Colour White

**Custom Lengths Available**