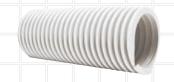

241030 32 0.23 4.5, 6, 8, 9, 11, 20 241090 38 0.34 8, 9, 11, 13, 15, 20

Colour Blue

**POOLSIDE** 

A lower cost hose available in longer lengths with spigots approximately 1 metre apart throughout the hose.

242022 38 0.23 25,50

Colour White