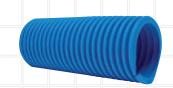

241030 32 0.23 4.5, 6, 8, 9, 11, 20 241090 38 0.34 8, 9, 11, 13, 15, 20

Colour Blue

**POOLSIDE** 

A lower cost hose available in longer lengths with spigots approximately 1 metre apart throughout the hose.