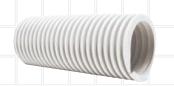

**AUTOVAC** 

Extra heavy duty pool cleaner designed for professionals. Comes boxed with two cuffs fitted.

241060 38 0.35 8, 9, 11, 13, 15, 20 241175 50 0.74

Colour White

**BARVAC** 

A premium quality pool owners hose. Easy to use, long lasting. Comes boxed with two cuffs fitted.