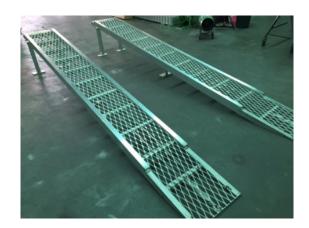

Custom made with or with out handrails and the option of 3mm checker plate deck or 13mm grid mesh deck.