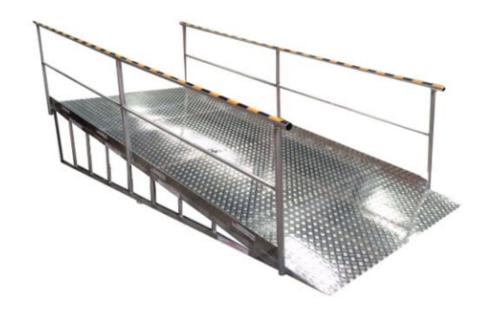

## **Aluminium Ramps**

Our Aluminium Ramps are constructed onsite by our experienced and skilled staff at our new facility in Keysborough, Victoria. Aluminium is a strong and rigid material that is also lightweight, making it an excellent material for the construction of ramps. Our loading ramps are made from aluminium alloy 6061 T6 and have a strong, lightweight design.

Custom made with or with out handrails and the option of 3mm checker plate deck or 13mm grid mesh deck.