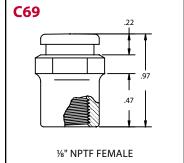

| Product #   | Thread       | Hex<br>Size | Overall<br>Length | Shank<br>Length |
|-------------|--------------|-------------|-------------------|-----------------|
| A1184       | 1/8" PTF     | 5/8"        | 3/4"              | 11/32"          |
| A1186       | 1/4" NPTF    | 5/8"        | 53/64"            | 27/64"          |
| A1188       | 3/8" NPTF    | 3/4"        | 61/64"            | 31/64"          |
| A1190       | 1/2" NPTF    | 7/8"        | 1-1/16"           | 35/64"          |
| <b>C</b> 69 | 1/8" NPTF(f) | 5/8"        | 31/32"            | 13/32"          |
| M1184       | 1/8" PTF     | 5/8"        | 3/4"              | 11/32"          |