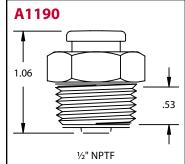

| Product #   | Thread       | Hex<br>Size | Overall<br>Length | Shank<br>Length |
|-------------|--------------|-------------|-------------------|-----------------|
| A1184       | 1/8" PTF     | 5/8"        | 3/4"              | 11/32"          |
| A1186       | 1/4" NPTF    | 5/8"        | 53/64"            | 27/64"          |
| A1188       | 3/8" NPTF    | 3/4"        | 61/64"            | 31/64"          |
| A1190       | 1/2" NPTF    | 7/8"        | 1-1/16"           | 35/64"          |
| <b>C</b> 69 | 1/8" NPTF(f) | 5/8"        | 31/32"            | 13/32"          |
| M1184       | 1/8" PTF     | 5/8"        | 3/4"              | 11/32"          |