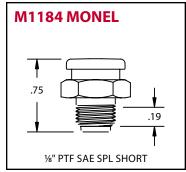

| Product #   | Thread       | Hex<br>Size | Overall<br>Length | Shank<br>Length |
|-------------|--------------|-------------|-------------------|-----------------|
| A1184       | 1/8" PTF     | 5/8"        | 3/4"              | 11/32"          |
| A1186       | 1/4" NPTF    | 5/8"        | 53/64"            | 27/64"          |
| A1188       | 3/8" NPTF    | 3/4"        | 61/64"            | 31/64"          |
| A1190       | 1/2" NPTF    | 7/8"        | 1-1/16"           | 35/64"          |
| <b>C</b> 69 | 1/8" NPTF(f) | 5/8"        | 31/32"            | 13/32"          |
| M1184       | 1/8" PTF     | 5/8"        | 3/4"              | 11/32"          |