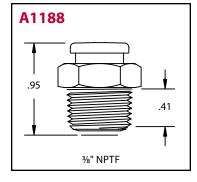

| Product #   | Thread       | Hex<br>Size | Overall<br>Length | Shank<br>Length |
|-------------|--------------|-------------|-------------------|-----------------|
| A1184       | 1/8" PTF     | 5/8"        | 3/4"              | 11/32"          |
| A1186       | 1/4" NPTF    | 5/8"        | 53/64"            | 27/64"          |
| A1188       | 3/8" NPTF    | 3/4"        | 61/64"            | 31/64"          |
| A1190       | 1/2" NPTF    | 7/8"        | 1-1/16"           | 35/64"          |
| <b>C</b> 69 | 1/8" NPTF(f) | 5/8"        | 31/32"            | 13/32"          |
| M1184       | 1/8" PTF     | 5/8"        | 3/4"              | 11/32"          |