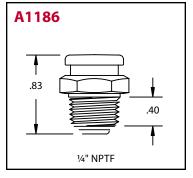

| Product #   | Thread       | Hex<br>Size | Overall<br>Length | Shank<br>Length |
|-------------|--------------|-------------|-------------------|-----------------|
| A1184       | 1/8" PTF     | 5/8"        | 3/4"              | 11/32"          |
| A1186       | 1/4" NPTF    | 5/8"        | 53/64"            | 27/64"          |
| A1188       | 3/8" NPTF    | 3/4"        | 61/64"            | 31/64"          |
| A1190       | 1/2" NPTF    | 7/8"        | 1-1/16"           | 35/64"          |
| <b>C</b> 69 | 1/8" NPTF(f) | 5/8"        | 31/32"            | 13/32"          |
| M1184       | 1/8" PTF     | 5/8"        | 3/4"              | 11/32"          |