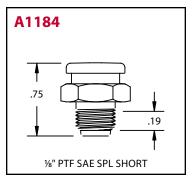

| Product #   | Thread       | Hex<br>Size | Overall<br>Length | Shank<br>Length |
|-------------|--------------|-------------|-------------------|-----------------|
| A1184       | 1/8" PTF     | 5/8"        | 3/4"              | 11/32"          |
| A1186       | 1/4" NPTF    | 5/8"        | 53/64"            | 27/64"          |
| A1188       | 3/8" NPTF    | 3/4"        | 61/64"            | 31/64"          |
| A1190       | 1/2" NPTF    | 7/8"        | 1-1/16"           | 35/64"          |
| <b>C</b> 69 | 1/8" NPTF(f) | 5/8"        | 31/32"            | 13/32"          |
| M1184       | 1/8" PTF     | 5/8"        | 3/4"              | 11/32"          |