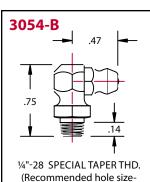

## FEATURES:

- Exceeds 72 hour salt spray test
- Dirt excluding check ball
- Threads provide strong seal
- Dyed yellow for identification
- Trivalent zinc plating
- RoHS compliant

| Product # | Туре     | Hex Size | Hole Size<br>recommended |
|-----------|----------|----------|--------------------------|
| 3038-B    | Straight | 5/16"    | .230235                  |
| 3053-B    | 45°      | 3/8"     | .230235                  |
| 3054-B    | 90°      | 3/8"     | .230235                  |
| 1720-B    | Straight | 7/16"    | .373380                  |
| 1723-B    | 90°      | 7/16"    | .373380                  |
| 1724-B    | 45°      | 7/16"    | .373380                  |
| 369582    | Straight | 9/32"    | .230235                  |