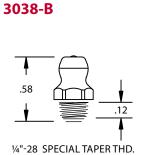

## FEATURES:

- Exceeds 72 hour salt spray test
- Dirt excluding check ball
- Threads provide strong seal
- Dyed yellow for identification
- Trivalent zinc plating
- RoHS compliant

| Product # | Туре     | Hex Size | Hole Size<br>recommended |
|-----------|----------|----------|--------------------------|
| 3038-B    | Straight | 5/16"    | .230235                  |
| 3053-B    | 45°      | 3/8"     | .230235                  |
| 3054-B    | 90°      | 3/8"     | .230235                  |
| 1720-B    | Straight | 7/16"    | .373380                  |
| 1723-B    | 90°      | 7/16"    | .373380                  |
| 1724-B    | 45°      | 7/16"    | .373380                  |
| 369582    | Straight | 9/32"    | .230235                  |