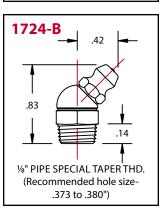

## FEATURES:

- Exceeds 72 hour salt spray test
- Dirt excluding check ball
- Threads provide strong seal
- Dyed yellow for identification
- Trivalent zinc plating
- RoHS compliant

| Product # | Туре     | Hex Size | Hole Size<br>recommended |
|-----------|----------|----------|--------------------------|
| 3038-B    | Straight | 5/16"    | .230235                  |
| 3053-B    | 45°      | 3/8"     | .230235                  |
| 3054-B    | 90°      | 3/8"     | .230235                  |
| 1720-B    | Straight | 7/16"    | .373380                  |
| 1723-B    | 90°      | 7/16"    | .373380                  |
| 1724-B    | 45°      | 7/16"    | .373380                  |
| 369582    | Straight | 9/32"    | .230235                  |