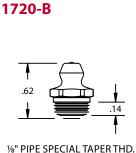

## FEATURES:

- Exceeds 72 hour salt spray test
- Dirt excluding check ball
- Threads provide strong seal
- Dyed yellow for identification
- Trivalent zinc plating
- RoHS compliant

| Product # | Туре     | Hex Size | Hole Size<br>recommended |
|-----------|----------|----------|--------------------------|
| 3038-B    | Straight | 5/16"    | .230235                  |
| 3053-B    | 45°      | 3/8"     | .230235                  |
| 3054-B    | 90°      | 3/8"     | .230235                  |
| 1720-B    | Straight | 7/16"    | .373380                  |
| 1723-B    | 90°      | 7/16"    | .373380                  |
| 1724-B    | 45°      | 7/16"    | .373380                  |
| 369582    | Straight | 9/32"    | .230235                  |