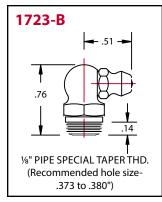

## FEATURES:

- Exceeds 72 hour salt spray test
- Dirt excluding check ball
- Threads provide strong seal
- Dyed yellow for identification
- Trivalent zinc plating
- RoHS compliant

| Product # | Туре     | Hex Size | Hole Size<br>recommended |
|-----------|----------|----------|--------------------------|
| 3038-B    | Straight | 5/16"    | .230235                  |
| 3053-B    | 45°      | 3/8"     | .230235                  |
| 3054-B    | 90°      | 3/8"     | .230235                  |
| 1720-B    | Straight | 7/16"    | .373380                  |
| 1723-B    | 90°      | 7/16"    | .373380                  |
| 1724-B    | 45°      | 7/16"    | .373380                  |
| 369582    | Straight | 9/32"    | .230235                  |

(Recommended hole size-.230 to .235")

.230 to .235")

%" PIPE SPECIAL TAPER THD. (Recommended hole size-.373 to .380")