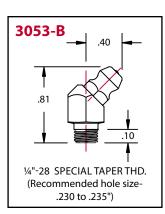

## FEATURES:

- Exceeds 72 hour salt spray test
- Dirt excluding check ball
- Threads provide strong seal
- Dyed yellow for identification
- Trivalent zinc plating
- RoHS compliant

| Product # | Туре     | Hex Size | Hole Size<br>recommended |
|-----------|----------|----------|--------------------------|
| 3038-B    | Straight | 5/16"    | .230235                  |
| 3053-B    | 45°      | 3/8"     | .230235                  |
| 3054-B    | 90°      | 3/8"     | .230235                  |
| 1720-B    | Straight | 7/16"    | .373380                  |
| 1723-B    | 90°      | 7/16"    | .373380                  |
| 1724-B    | 45°      | 7/16"    | .373380                  |
| 369582    | Straight | 9/32"    | .230235                  |