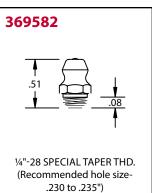

## FEATURES:

- Exceeds 72 hour salt spray test
- Dirt excluding check ball
- Threads provide strong seal
- Dyed yellow for identification
- Trivalent zinc plating
- RoHS compliant

| Product # | Туре     | Hex Size | Hole Size<br>recommended |
|-----------|----------|----------|--------------------------|
| 3038-B    | Straight | 5/16"    | .230235                  |
| 3053-B    | 45°      | 3/8"     | .230235                  |
| 3054-B    | 90°      | 3/8"     | .230235                  |
| 1720-B    | Straight | 7/16"    | .373380                  |
| 1723-B    | 90°      | 7/16"    | .373380                  |
| 1724-B    | 45°      | 7/16"    | .373380                  |
| 369582    | Straight | 9/32"    | .230235                  |

(Recommended hole size-.230 to .235")

.230 to .235")

%" PIPE SPECIAL TAPER THD. (Recommended hole size-.373 to .380")