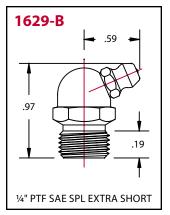

## 1/4" PTF Fittings

Alemite ¼" PTF Fittings are widely used for larger bearings on farm machinery and heavy industrial equipment. Recommended for heavy lubricants in cold weather.

## **FEATURES:**

- Exceeds 72 hour salt spray test
- Dirt excluding check ball
- Trivalent zinc plating
- RoHS compliant
- Dry seal eliminates need for sealant

| Product # | Туре     | Hex<br>Size | Overall<br>Length | Shank<br>Length |
|-----------|----------|-------------|-------------------|-----------------|
| 1627-B    | Straight | 9/16"       | 7/8"              | 27/64"          |
| 1629-B    | 67.5°    | 9/16"       | 31/32"            | 11/32"          |