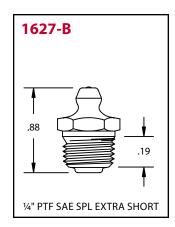

## 1/4" PTF Fittings

Alemite ¼" PTF Fittings are widely used for larger bearings on farm machinery and heavy industrial equipment. Recommended for heavy lubricants in cold weather.

## **FEATURES:**

- Exceeds 72 hour salt spray test
- Dirt excluding check ball
- Trivalent zinc plating
- RoHS compliant
- Dry seal eliminates need for sealant

| Product # | Туре     | Hex<br>Size | Overall<br>Length | Shank<br>Length |
|-----------|----------|-------------|-------------------|-----------------|
| 1627-B    | Straight | 9/16"       | 7/8"              | 27/64"          |
| 1629-B    | 67.5°    | 9/16"       | 31/32"            | 11/32"          |