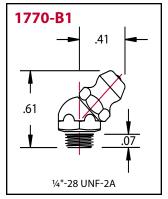

## FEATURES:

- Exceeds 72 hour salt spray test
- Dirt excluding check bal
- Trivalent zinc plating
- RoHS compliant

| Product # | Туре     | Hex Size | Overall<br>Length | Shank<br>Length |
|-----------|----------|----------|-------------------|-----------------|
| 1792-B    | Straight | 9/32"    | 33/64"            | 5/32"           |
| 1770-B1   | 45°      | 3/8"     | 39/64"            | 1/8"            |
| 369609    | Straight | 5/16"    | 7/16"             | 1/8"            |