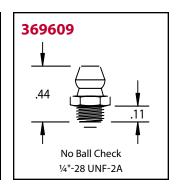

## FEATURES:

- Exceeds 72 hour salt spray test
- Dirt excluding check bal
- Trivalent zinc plating
- RoHS compliant

| Product # | Туре     | Hex Size | Overall<br>Length | Shank<br>Length |
|-----------|----------|----------|-------------------|-----------------|
| 1792-B    | Straight | 9/32"    | 33/64"            | 5/32"           |
| 1770-B1   | 45°      | 3/8"     | 39/64"            | 1/8"            |
| 369609    | Straight | 5/16"    | 7/16"             | 1/8"            |