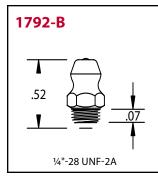

## FEATURES:

- Exceeds 72 hour salt spray test
- Dirt excluding check bal
- Trivalent zinc plating
- RoHS compliant

| Product # | Туре     | Hex Size | Overall<br>Length | Shank<br>Length |
|-----------|----------|----------|-------------------|-----------------|
| 1792-B    | Straight | 9/32"    | 33/64"            | 5/32"           |
| 1770-B1   | 45°      | 3/8"     | 39/64"            | 1/8"            |
| 369609    | Straight | 5/16"    | 7/16"             | 1/8"            |