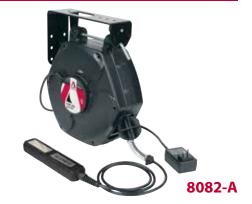

## **COB LED Light Reel**

Alemite COB LED Light Reels for automotive workspaces combine nextgeneration COB (Chip on Board) technology with several robust design features. These reels are built to illuminate the tightest automotive workspaces and withstand the toughest shop conditions.

| Product # | Cord Size | Connection Cord Length | Reel Length         | Input Volts | Output Light | Weight               |
|-----------|-----------|------------------------|---------------------|-------------|--------------|----------------------|
| 8082-A    | 18 gauge  | 4 ft (1.2 m)           | 50 ft <i>(15 m)</i> | 125 V       | 600 Lumens   | 33 lb <i>(15 kg)</i> |