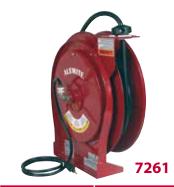

## **Power Cord Reels**

Alemite Light and Electric Cord reels keep your cords within reach, but safely out of the way, to improve safety, convenience and productivity. NOTE: Power cord reels are not weatherproof.

| Product # | Cord Size | Connection<br>Cord Length | Reel<br>Cord Length | Volts | Amperes | Outlet           | Weight               |
|-----------|-----------|---------------------------|---------------------|-------|---------|------------------|----------------------|
| 7260      | 12 gauge  | 5 ft (1.5 m)              | 45 ft (13.7 m)      | 115 V | 20 amp  | Duplex with GFCI | 30 lb <i>(14 kg)</i> |
| 7261      | 10 gauge  | 5 ft (1.5 m)              | 50 ft (15 m)        | 115 V | 35 amp  | RV Plug          | 47 lb <i>(21 kg)</i> |
| 7262-A    | 12 gauge  | 5 ft (1.5 m)              | 40 ft <i>(12 m)</i> | 115 V | 15 amp  | Triple           | 15 lb <i>(7 kg)</i>  |