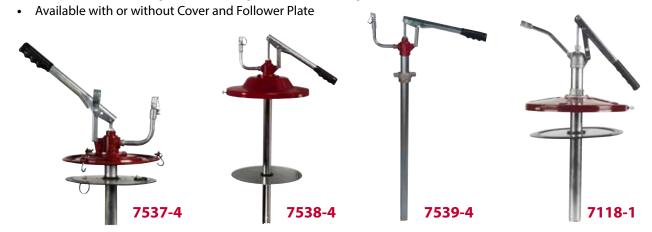

## **FEATURES:**

• Pumps for 35 lb (15.9 kg), 120 lb (54.4 kg), and 400 lb (180 kg) containers

| Product # | Description                    | Drum Size                         | Delivery                            | Pressure                  | Included Items                                                                                                                               | Weight                 |
|-----------|--------------------------------|-----------------------------------|-------------------------------------|---------------------------|----------------------------------------------------------------------------------------------------------------------------------------------|------------------------|
| 7537-4*   | Volume Delivery<br>Loader Pump | 35 lb standard or<br>tapered pail | 1 lb <i>(0.43 kg)</i><br>/6 strokes | 500 psi <i>(34.5 bar)</i> | Cover (337729), Flexible Follower<br>(338825), Loader Extension<br>(317219), Loader Coupler (306741)                                         | 11 lb <i>(5 kg)</i>    |
| 7538-4*   | Volume Delivery<br>Loader Pump | 120 lb <i>(50 kg)</i>             | 1 lb <i>(0.43 kg)</i><br>/6 strokes | 500 psi <i>(34.5 bar)</i> | Cover (328245-4), Flexible<br>Follower (338803), Loader<br>Extension (317219), Loader<br>Coupler (306741)                                    | 19 lb (8.6 kg)         |
| 7539-4*   | Volume Delivery<br>Loader Pump | 400 lb <i>(180 kg)</i>            | 1 lb <i>(0.43 kg)</i><br>/6 strokes | 500 psi <i>(34.5 bar)</i> | Recommended Items (Not<br>Included): Drum Cover (318040-4),<br>Follower Plate (338923), Dolly<br>for 400 lb (181.2 kg) container<br>(336899) | 25 lb <i>(11.3 kg)</i> |
| 7118-1*   | Standard Duty<br>Loader Pump   | 25 lb and 35 lb pails             | 1 oz <i>(28.3 g)</i><br>per stroke  | 500 psi <i>(34.5 bar)</i> | Cover, Flexible Follower, Loader<br>Coupler, Loader Fitting                                                                                  | 6 lb (2.7 kg)          |