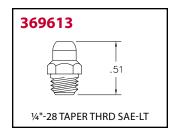

## **Bullet Nose Fitting**

| Product # | Thread         | Туре     | Hex Size | Overall Length |
|-----------|----------------|----------|----------|----------------|
| 369613    | 1/4"-28 SAE-LT | Straight | 0.28"    | 0.51"          |