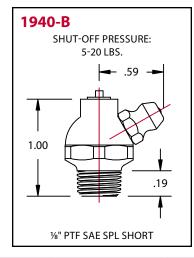

## **Hydraulic Shut Off Fittings**

Alemite Hydraulic Shut Off Fittings positively shut off at specified pressure, preventing overlubrication and damaging of bearing seals.

#### **FEATURES:**

- Exceeds 72 hours salt spray test
- Dirt excluding check ball
- · Trivalent zinc plating
- RoHs compliant

| Product # | Туре | Hex Size | Overall Length | Shank Length | Shutt-off Pressure |
|-----------|------|----------|----------------|--------------|--------------------|
| 1940-B    | 60°  | 5/8"     | 1"             | 17/64"       | 5-20 psi           |
| 1795-B    | 60°  | 5/8"     | 1"             | 17/64"       | 60-110 psi         |