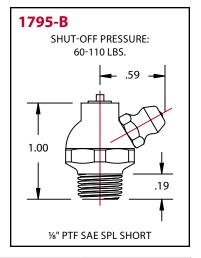

## **Hydraulic Shut Off Fittings**

Alemite Hydraulic Shut Off Fittings positively shut off at specified pressure, preventing overlubrication and damaging of bearing seals.

#### **FEATURES:**

- Exceeds 72 hours salt spray test
- Dirt excluding check ball
- · Trivalent zinc plating
- RoHs compliant

| Product # | Туре | Hex Size | Overall Length | Shank Length | Shutt-off Pressure |
|-----------|------|----------|----------------|--------------|--------------------|
| 1940-B    | 60°  | 5/8"     | 1"             | 17/64"       | 5-20 psi           |
| 1795-B    | 60°  | 5/8"     | 1"             | 17/64"       | 60-110 psi         |