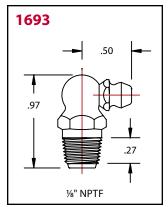

### RECOMMENDED ACCESSORY:

Dust Caps

| Product #           | Туре     | Thread             | Hex<br>Size | Overall<br>Length | Shank<br>Length | Check Valve                                                  | Max. Back<br>Pressure |
|---------------------|----------|--------------------|-------------|-------------------|-----------------|--------------------------------------------------------------|-----------------------|
| 1650 <sup>(1)</sup> | Straight | 1/8" PTF SAE Short | 7/16"       | 29/32"            | 25/64"          | Fluoroelastomerer Ball                                       | 3,000 psi             |
| 1692 <sup>(1)</sup> | 30°      | 1/8" NPTF          | 7/16"       | 1-7/32"           | 25/64"          | Buna-N disk                                                  | 3,000 psi             |
| 1693 <sup>(1)</sup> | 90°      | 1/8" NPTF          | 7/16"       | 31/32"            | 25/64"          | Buna-N disk                                                  | 3,000 psi             |
| 1634 <sup>(2)</sup> | Straight | 1/8" PTF SAE Short | 7/16"       | 27/32"            | 23/64"          | Steel Ball/Brass Seat                                        | 10,000 psi            |
| 1634-B (2)          | Straight | 1/8" PTF SAE Short | 7/16"       | 1"                | 33/64"          | Steel Ball/Brass Seat plus dirt excluding surface ball check | 10,000 psi            |