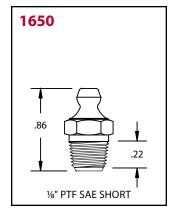

### RECOMMENDED ACCESSORY:

Dust Caps

| Product #           | Туре     | Thread             | Hex<br>Size | Overall<br>Length | Shank<br>Length | Check Valve                                                  | Max. Back<br>Pressure |
|---------------------|----------|--------------------|-------------|-------------------|-----------------|--------------------------------------------------------------|-----------------------|
| 1650 <sup>(1)</sup> | Straight | 1/8" PTF SAE Short | 7/16"       | 29/32"            | 25/64"          | Fluoroelastomerer Ball                                       | 3,000 psi             |
| 1692 <sup>(1)</sup> | 30°      | 1/8" NPTF          | 7/16"       | 1-7/32"           | 25/64"          | Buna-N disk                                                  | 3,000 psi             |
| 1693 <sup>(1)</sup> | 90°      | 1/8" NPTF          | 7/16"       | 31/32"            | 25/64"          | Buna-N disk                                                  | 3,000 psi             |
| 1634 <sup>(2)</sup> | Straight | 1/8" PTF SAE Short | 7/16"       | 27/32"            | 23/64"          | Steel Ball/Brass Seat                                        | 10,000 psi            |
| 1634-B (2)          | Straight | 1/8" PTF SAE Short | 7/16"       | 1"                | 33/64"          | Steel Ball/Brass Seat plus dirt excluding surface ball check | 10,000 psi            |