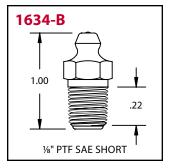

### RECOMMENDED ACCESSORY:

Dust Caps

| Product #           | Туре     | Thread             | Hex<br>Size | Overall<br>Length | Shank<br>Length | Check Valve                                                  | Max. Back<br>Pressure |
|---------------------|----------|--------------------|-------------|-------------------|-----------------|--------------------------------------------------------------|-----------------------|
| 1650 <sup>(1)</sup> | Straight | 1/8" PTF SAE Short | 7/16"       | 29/32"            | 25/64"          | Fluoroelastomerer Ball                                       | 3,000 psi             |
| 1692 <sup>(1)</sup> | 30°      | 1/8" NPTF          | 7/16"       | 1-7/32"           | 25/64"          | Buna-N disk                                                  | 3,000 psi             |
| 1693 <sup>(1)</sup> | 90°      | 1/8" NPTF          | 7/16"       | 31/32"            | 25/64"          | Buna-N disk                                                  | 3,000 psi             |
| 1634 <sup>(2)</sup> | Straight | 1/8" PTF SAE Short | 7/16"       | 27/32"            | 23/64"          | Steel Ball/Brass Seat                                        | 10,000 psi            |
| 1634-B (2)          | Straight | 1/8" PTF SAE Short | 7/16"       | 1"                | 33/64"          | Steel Ball/Brass Seat plus dirt excluding surface ball check | 10,000 psi            |