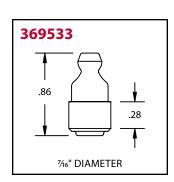

## **Drive**

| Product # | Туре     | Thread |       | Overall<br>Length |                       | Max Back<br>Pressure |
|-----------|----------|--------|-------|-------------------|-----------------------|----------------------|
| 369533    | Straight | _      | 7/16" | 55/64"            | Steel Ball/Brass Seat | *                    |