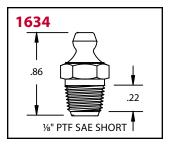

### RECOMMENDED ACCESSORY:

Dust Caps

| Product #           | Туре     | Thread             | Hex<br>Size | Overall<br>Length | Shank<br>Length | Check Valve                                                  | Max. Back<br>Pressure |
|---------------------|----------|--------------------|-------------|-------------------|-----------------|--------------------------------------------------------------|-----------------------|
| 1650 <sup>(1)</sup> | Straight | 1/8" PTF SAE Short | 7/16"       | 29/32"            | 25/64"          | Fluoroelastomerer Ball                                       | 3,000 psi             |
| 1692 <sup>(1)</sup> | 30°      | 1/8" NPTF          | 7/16"       | 1-7/32"           | 25/64"          | Buna-N disk                                                  | 3,000 psi             |
| 1693 <sup>(1)</sup> | 90°      | 1/8" NPTF          | 7/16"       | 31/32"            | 25/64"          | Buna-N disk                                                  | 3,000 psi             |
| 1634 <sup>(2)</sup> | Straight | 1/8" PTF SAE Short | 7/16"       | 27/32"            | 23/64"          | Steel Ball/Brass Seat                                        | 10,000 psi            |
| 1634-B (2)          | Straight | 1/8" PTF SAE Short | 7/16"       | 1"                | 33/64"          | Steel Ball/Brass Seat plus dirt excluding surface ball check | 10,000 psi            |