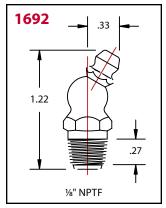

### RECOMMENDED ACCESSORY:

Dust Caps

| Product #           | Туре     | Thread             | Hex<br>Size | Overall<br>Length | Shank<br>Length | Check Valve                                                  | Max. Back<br>Pressure |
|---------------------|----------|--------------------|-------------|-------------------|-----------------|--------------------------------------------------------------|-----------------------|
| 1650 <sup>(1)</sup> | Straight | 1/8" PTF SAE Short | 7/16"       | 29/32"            | 25/64"          | Fluoroelastomerer Ball                                       | 3,000 psi             |
| 1692 <sup>(1)</sup> | 30°      | 1/8" NPTF          | 7/16"       | 1-7/32"           | 25/64"          | Buna-N disk                                                  | 3,000 psi             |
| 1693 <sup>(1)</sup> | 90°      | 1/8" NPTF          | 7/16"       | 31/32"            | 25/64"          | Buna-N disk                                                  | 3,000 psi             |
| 1634 <sup>(2)</sup> | Straight | 1/8" PTF SAE Short | 7/16"       | 27/32"            | 23/64"          | Steel Ball/Brass Seat                                        | 10,000 psi            |
| 1634-B (2)          | Straight | 1/8" PTF SAE Short | 7/16"       | 1"                | 33/64"          | Steel Ball/Brass Seat plus dirt excluding surface ball check | 10,000 psi            |