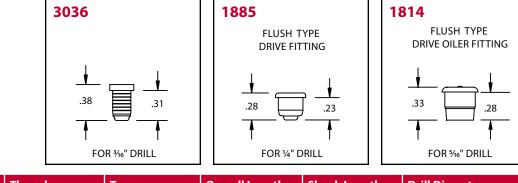

## Drive

| Product # | Thread | Туре     | Overall Length | Shank Length | Drill Diameter |
|-----------|--------|----------|----------------|--------------|----------------|
| 3036      | Drive  | Straight | 3/8"           | 5/16"        | 3/16"          |
| 1885      | Drive  | Straight | 9/32"          | 15/64"       | 1/4"           |
| 1814      | Drive  | Straight | 21/64"         | 9/32"        | 5/16"          |