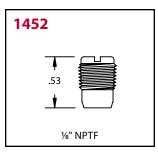

## **Threaded - Slotted**

| Product # | Thread         | Туре    | Overall Length | Shank Length | Drill Diameter |
|-----------|----------------|---------|----------------|--------------|----------------|
| 1815      | Overall Length | Slotted | Shank Length   | 19/64"       | _              |
| 1452      | Overall Length | Slotted | Shank Length   | _            | _              |
| Z741-A    | Overall Length | Slotted | Shank Length   | _            | _              |
| 326314    | 10-32 UNF      | Slotted | 3/8"           | 15/64"       | _              |