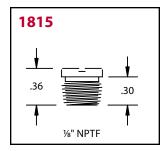

## **Threaded - Slotted**

| Product # | Thread         | Туре    | Overall Length | Shank Length | Drill Diameter |
|-----------|----------------|---------|----------------|--------------|----------------|
| 1815      | Overall Length | Slotted | Shank Length   | 19/64"       | _              |
| 1452      | Overall Length | Slotted | Shank Length   | _            | _              |
| Z741-A    | Overall Length | Slotted | Shank Length   | _            | _              |
| 326314    | 10-32 UNF      | Slotted | 3/8"           | 15/64"       | _              |