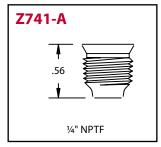

## **Threaded - Slotted**

| Product # | Thread         | Туре    | Overall Length | Shank Length | Drill Diameter |
|-----------|----------------|---------|----------------|--------------|----------------|
| 1815      | Overall Length | Slotted | Shank Length   | 19/64"       | _              |
| 1452      | Overall Length | Slotted | Shank Length   | _            | _              |
| Z741-A    | Overall Length | Slotted | Shank Length   | _            | _              |
| 326314    | 10-32 UNF      | Slotted | 3/8"           | 15/64"       | _              |