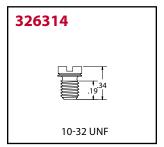

## **Threaded - Slotted**

| Product # | Thread         | Туре    | Overall Length | Shank Length | Drill Diameter |
|-----------|----------------|---------|----------------|--------------|----------------|
| 1815      | Overall Length | Slotted | Shank Length   | 19/64"       | _              |
| 1452      | Overall Length | Slotted | Shank Length   | _            | _              |
| Z741-A    | Overall Length | Slotted | Shank Length   | _            | _              |
| 326314    | 10-32 UNF      | Slotted | 3/8"           | 15/64"       | _              |